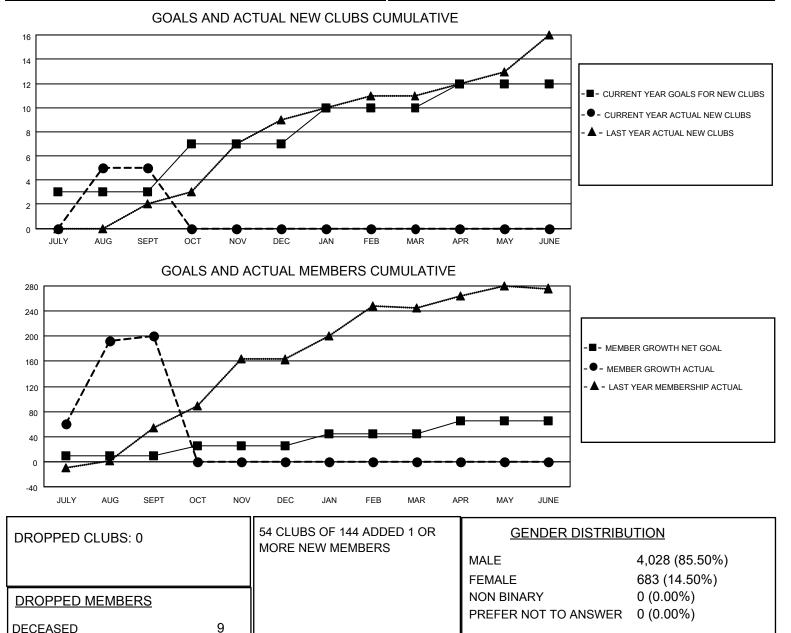

## LOCATION INDIA

District 318 C

Results as of: 9/30/2022

| Clubs                 |               |           |               | Members               |                         |                         |                                                    |
|-----------------------|---------------|-----------|---------------|-----------------------|-------------------------|-------------------------|----------------------------------------------------|
| RESULTS FOR 2022-2023 |               |           |               | RESULTS FOR 2022-2023 |                         |                         |                                                    |
| QUARTER               | NEW CLUB GOAL | NEW CLUBS | DROPPED CLUBS | QUARTER MEI           | MBER GROWTH NET<br>GOAL | MEMBER GROWTH<br>ACTUAL | DROPPED<br>MEMBERS ACTUAL<br>(including transfers) |
| JULY/AUG/SEPT         | 3             | 5         | 0             | JULY/AUG/SEPT         | 10                      | 301                     | 95                                                 |
| OCT/NOV/DEC           | 4             | 0         | 0             | OCT/NOV/DEC           | 15                      | 0                       | 0                                                  |
| JAN/FEB/MAR           | 3             | 0         | 0             | JAN/FEB/MAR           | 20                      | 0                       | 0                                                  |
| APR/MAY/JUNE          | 2             | 0         | 0             | APR/MAY/JUNE          | 20                      | 0                       | 0                                                  |

CLICK HERE FOR CUMULATIVE

MEMBERSHIP DATA

0

86

95

1,259

672

TOTAL FAMILY UNIT MEMBERS